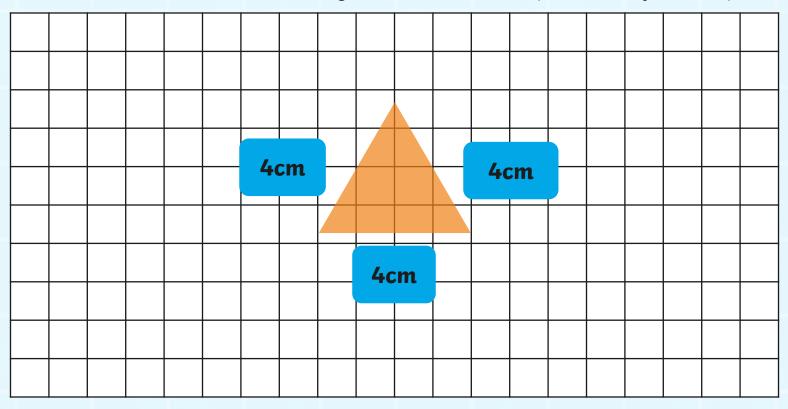

$$1m + 9m + 1m + 9m = 20m$$

$$?cm + ?cm + ?cm = ?cm$$

$$4cm + 4cm + 4cm = 12cm$$

$$?cm + ?cm + ?cm = 24cm$$

?cm + ?cm + ?cm + ?cm + ?cm + ?cm = 12cm

| 1cm 2cm 1cm |
|-------------|
| 1cm 2cm 1cm |
| 1cm 1cm     |
| 2cm 2cm     |
|             |
| 1cm 1cm     |
| 1cm 2cm 1cm |
|             |
|             |