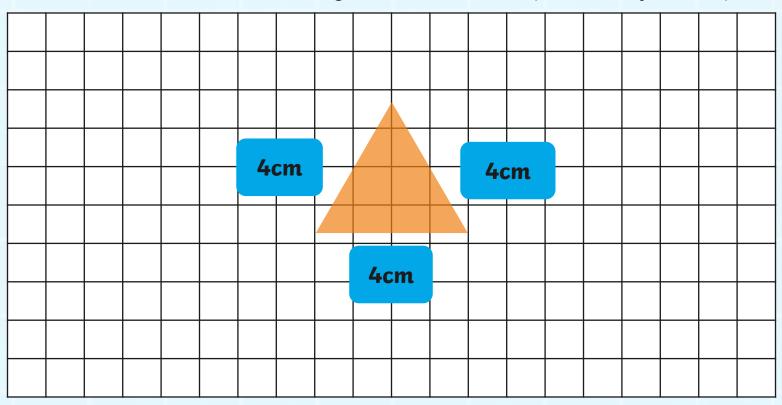

$$1m + 9m + 1m + 9m = 20m$$

$$?cm + ?cm + ?cm = ?cm$$

$$4cm + 4cm + 4cm = 12cm$$

$$?cm + ?cm + ?cm = 24cm$$

?cm + ?cm + ?cm + ?cm + ?cm + ?cm = 12cm

| 1cm 2cm 1cm |
|-------------|
| 1cm 2cm 1cm |
| 1cm 1cm     |
| 2cm 2cm     |
|             |
| 1cm 1cm     |
| 1cm 2cm 1cm |
|             |
|             |