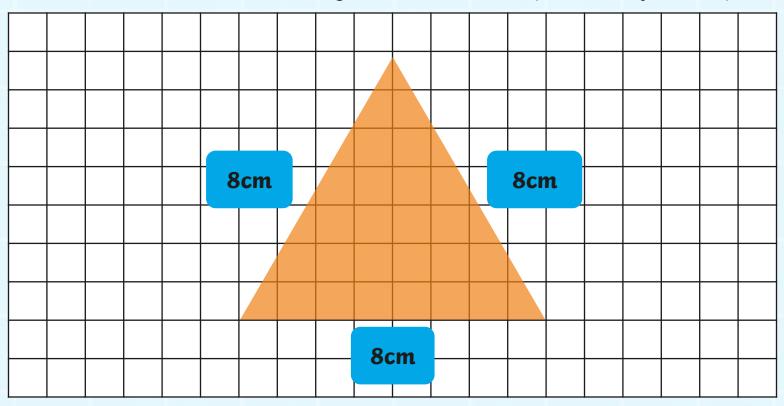

$$1m + 9m + 1m + 9m = 20m$$

$$?cm + ?cm + ?cm = ?cm$$

$$4cm + 4cm + 4cm = 12cm$$

$$?cm + ?cm + ?cm = 24cm$$

?cm + ?cm + ?cm + ?cm + ?cm + ?cm = 12cm

| 1cm 2cm 1cm |
|-------------|
| 1cm 2cm 1cm |
| 1cm 1cm     |
| 2cm 2cm     |
|             |
| 1cm 1cm     |
| 1cm 2cm 1cm |
|             |
|             |