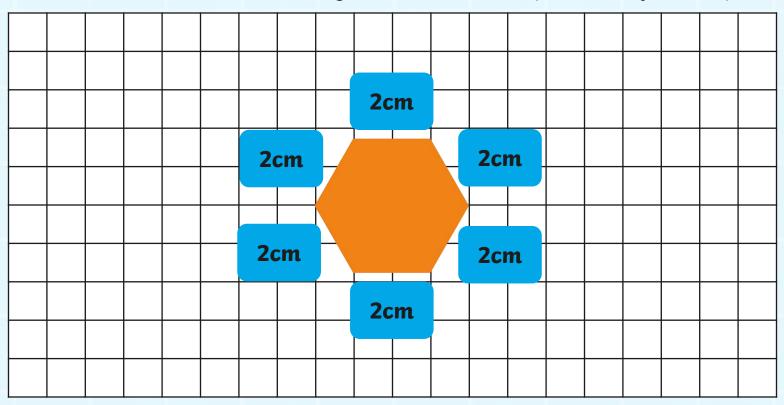

|  |   |    |  |   |      |    |   |  |
|   |               |  |    |  |  |   |    |  |   |      |    |   |  |
|   |               |  |    |  |  |   |    |  |   |      |    |   |  |
|   |               |  |    |  |  |   | 9m |  |   |      |    |   |  |
| - | $\overline{}$ |  |    |  |  |   |    |  |   |      |    |   |  |
|   |               |  | 1m |  |  |   |    |  |   | •    | lm |   |  |
| _ |               |  | 1m |  |  |   |    |  |   |      | lm |   |  |
|   |               |  | 1m |  |  | - | 9m |  |   |      | 1m |   |  |
|   |               |  | 1m |  |  |   | 9m |  |   |      | 1m |   |  |
|   |               |  | 1m |  |  |   |    |  |   |      | 1m |   |  |

$$1m + 9m + 1m + 9m = 20m$$



$$?cm + ?cm + ?cm = ?cm$$



$$4cm + 4cm + 4cm = 12cm$$



$$?cm + ?cm + ?cm = 24cm$$



?cm + ?cm + ?cm + ?cm + ?cm + ?cm = 12cm

| 1cm 2cm 1cm |
|-------------|
| 1cm 2cm 1cm |
| 1cm 1cm     |
| 2cm 2cm     |
|             |
| 1cm 1cm     |
| 1cm 2cm 1cm |
|             |
|             |



$$?cm + ?cm + ?cm + ?cm + ?cm + ?cm = ?cm$$