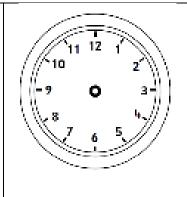

Bart leaves for football at 10 o'clock.

It takes him half an hour to walk there.

What time does he get there?

Draw the time on the clock.

Laura goes swimming at 9 o'clock. She swims for 2 hours. What time does Laura get out of the pool? Draw the time on the clock.