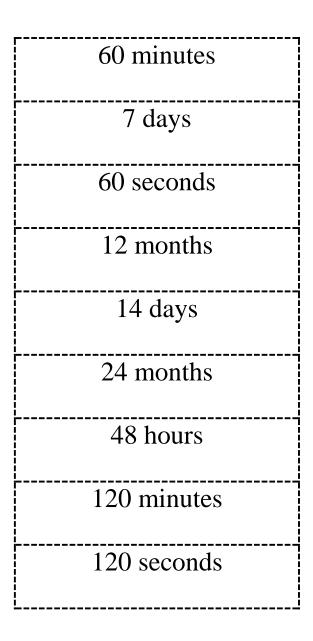

## Target: I know the relationships between time.

| Match up the answers! |                                                                                                                                                                                                                                                                                                                                                                                                                                                                                                                                                                                                                                                                                                                                                                                                                                                                                                                                                                                                                                                                                                                                                                                                                                                                                                                                                                                                                                                                                                                                                                                                                                                                                                                                                                                                                                                                                    |
|-----------------------|------------------------------------------------------------------------------------------------------------------------------------------------------------------------------------------------------------------------------------------------------------------------------------------------------------------------------------------------------------------------------------------------------------------------------------------------------------------------------------------------------------------------------------------------------------------------------------------------------------------------------------------------------------------------------------------------------------------------------------------------------------------------------------------------------------------------------------------------------------------------------------------------------------------------------------------------------------------------------------------------------------------------------------------------------------------------------------------------------------------------------------------------------------------------------------------------------------------------------------------------------------------------------------------------------------------------------------------------------------------------------------------------------------------------------------------------------------------------------------------------------------------------------------------------------------------------------------------------------------------------------------------------------------------------------------------------------------------------------------------------------------------------------------------------------------------------------------------------------------------------------------|
| 1 day                 | Solution of the second se |
| 1 hour                |                                                                                                                                                                                                                                                                                                                                                                                                                                                                                                                                                                                                                                                                                                                                                                                                                                                                                                                                                                                                                                                                                                                                                                                                                                                                                                                                                                                                                                                                                                                                                                                                                                                                                                                                                                                                                                                                                    |
| 1 week                |                                                                                                                                                                                                                                                                                                                                                                                                                                                                                                                                                                                                                                                                                                                                                                                                                                                                                                                                                                                                                                                                                                                                                                                                                                                                                                                                                                                                                                                                                                                                                                                                                                                                                                                                                                                                                                                                                    |
| 1 minute              |                                                                                                                                                                                                                                                                                                                                                                                                                                                                                                                                                                                                                                                                                                                                                                                                                                                                                                                                                                                                                                                                                                                                                                                                                                                                                                                                                                                                                                                                                                                                                                                                                                                                                                                                                                                                                                                                                    |
| 1 year                |                                                                                                                                                                                                                                                                                                                                                                                                                                                                                                                                                                                                                                                                                                                                                                                                                                                                                                                                                                                                                                                                                                                                                                                                                                                                                                                                                                                                                                                                                                                                                                                                                                                                                                                                                                                                                                                                                    |
| 2 weeks               |                                                                                                                                                                                                                                                                                                                                                                                                                                                                                                                                                                                                                                                                                                                                                                                                                                                                                                                                                                                                                                                                                                                                                                                                                                                                                                                                                                                                                                                                                                                                                                                                                                                                                                                                                                                                                                                                                    |
| 2 years               |                                                                                                                                                                                                                                                                                                                                                                                                                                                                                                                                                                                                                                                                                                                                                                                                                                                                                                                                                                                                                                                                                                                                                                                                                                                                                                                                                                                                                                                                                                                                                                                                                                                                                                                                                                                                                                                                                    |
| 2 days                |                                                                                                                                                                                                                                                                                                                                                                                                                                                                                                                                                                                                                                                                                                                                                                                                                                                                                                                                                                                                                                                                                                                                                                                                                                                                                                                                                                                                                                                                                                                                                                                                                                                                                                                                                                                                                                                                                    |
| 2 hours               |                                                                                                                                                                                                                                                                                                                                                                                                                                                                                                                                                                                                                                                                                                                                                                                                                                                                                                                                                                                                                                                                                                                                                                                                                                                                                                                                                                                                                                                                                                                                                                                                                                                                                                                                                                                                                                                                                    |
| 2 minutes             |                                                                                                                                                                                                                                                                                                                                                                                                                                                                                                                                                                                                                                                                                                                                                                                                                                                                                                                                                                                                                                                                                                                                                                                                                                                                                                                                                                                                                                                                                                                                                                                                                                                                                                                                                                                                                                                                                    |