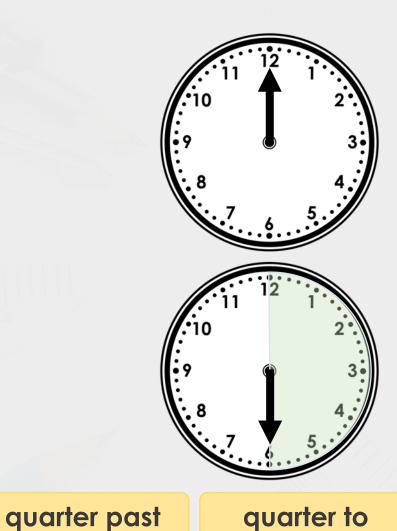

## **Introduction**

Use the position of the minute hand to help you label each clock.

o'clock

Write the time shown on this clock.

Write the time shown on this clock. Quarter past 10

Draw the missing hands on the clock so that it shows the correct time written beneath it.