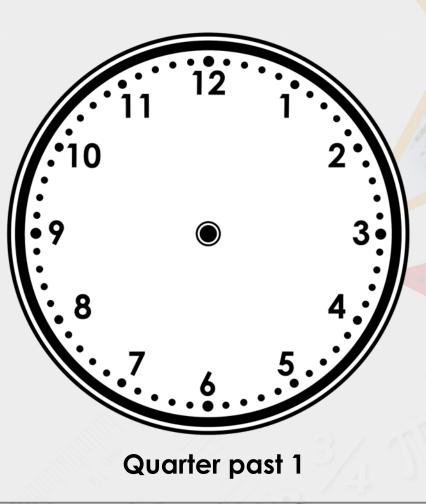

Draw the missing hands on the clock so that it shows the correct time written beneath it.

Draw a line to match the clocks to the correct written time.

Draw a line to match the clocks to the correct written time.