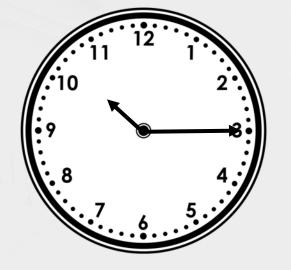

Draw the hands and write the answer.

Playtime is 15 minutes long. What time would it finish if it started at the time shown on the clock?

## Draw the hands and write the answer. Half past 10