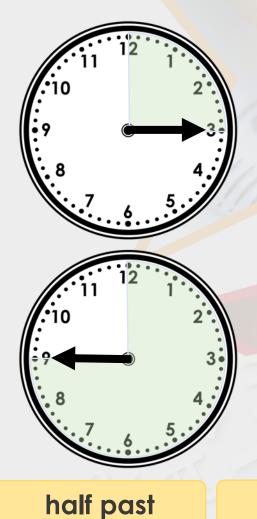

## **Introduction**

Use the position of the minute hand to help you label each clock.

o'clock

Write the time shown on this clock.

Write the time shown on this clock. Quarter past 10

Draw the missing hands on the clock so that it shows the correct time written beneath it.