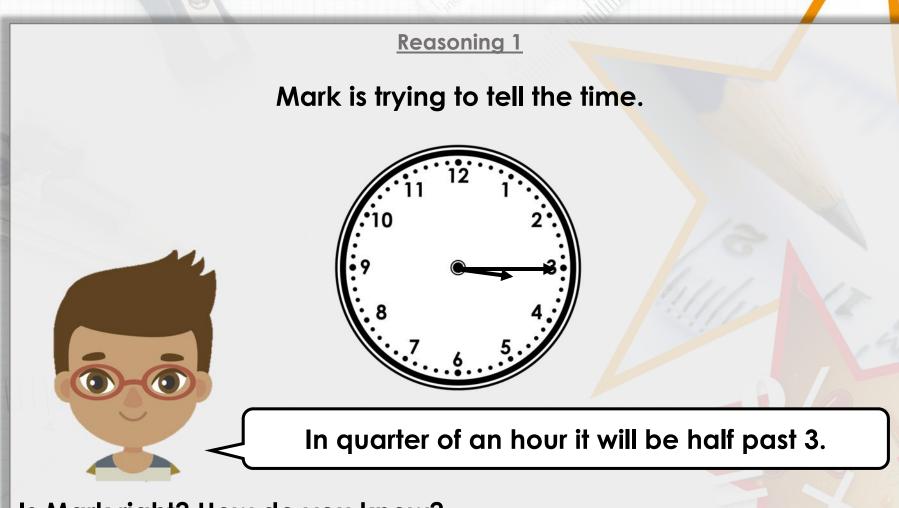

How many quarters of an hour are between 2 o'clock and half past 4?

10 quarters of an hour

Is Mark right? How do you know?

Mark is trying to tell the time.

Is Mark right? How do you know? Mark is right because...

Mark is trying to tell the time.

## Is Mark right? How do you know? Mark is right because the time shown on the clock is quarter past 3.

Playtime is 15 minutes long. What time would it finish if it started at the time shown on the clock?