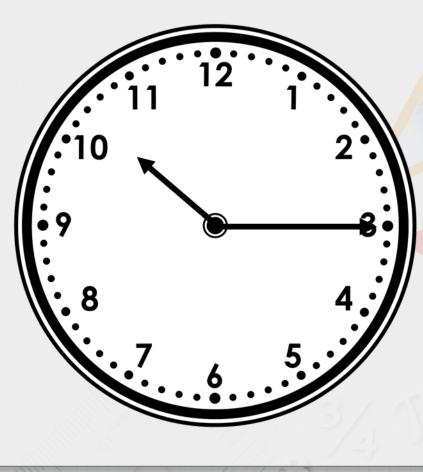

Mark is trying to tell the time.

## Is Mark right? How do you know? Mark is right because the time shown on the clock is quarter past 3.

Playtime is 15 minutes long. What time would it finish if it started at the time shown on the clock?