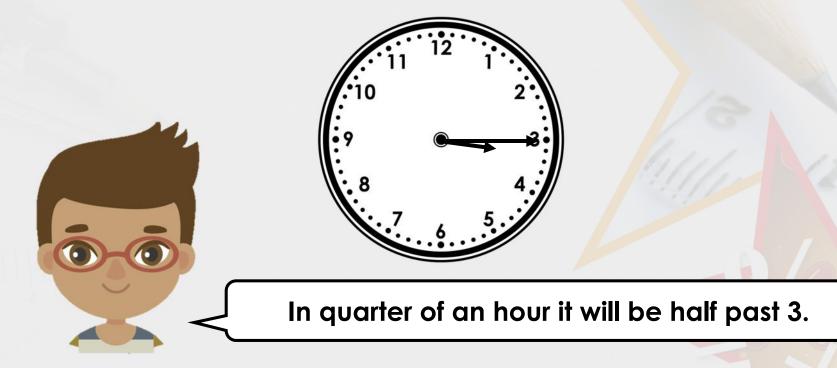

How many quarters of an hour are between 2 o'clock and half past 4?

10 quarters of an hour

Is Mark right? How do you know?

Mark is trying to tell the time.

Is Mark right? How do you know? Mark is right because...

Mark is trying to tell the time.

## Is Mark right? How do you know? Mark is right because the time shown on the clock is quarter past 3.

Playtime is 15 minutes long. What time would it finish if it started at the time shown on the clock?