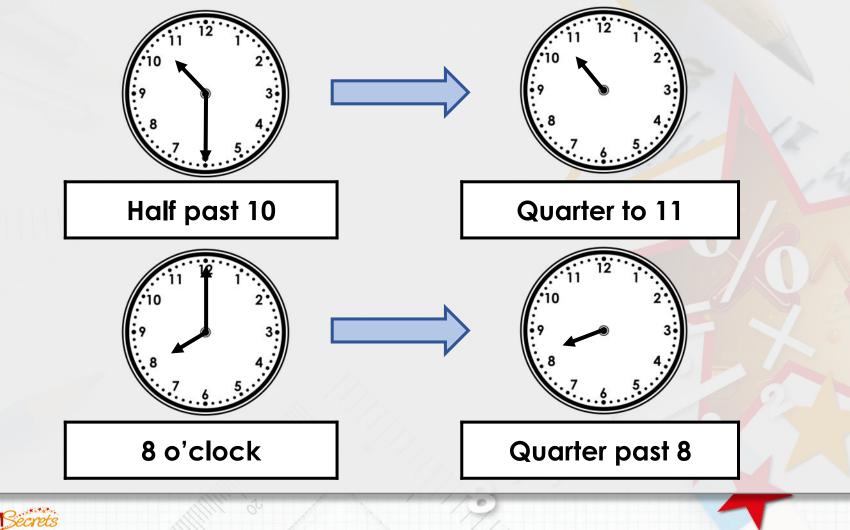

Draw where the minute hand will be in 15 minutes time (a quarter turn).

Draw where the minute hand will be in 15 minutes time (a quarter turn).

How many quarters of an hour are between 2 o'clock and half past 4?