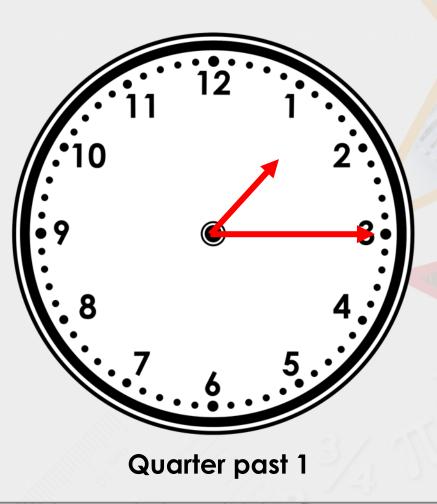

Draw the missing hands on the clock so that it shows the correct time written beneath it.

Draw a line to match the clocks to the correct written time.

Draw a line to match the clocks to the correct written time.