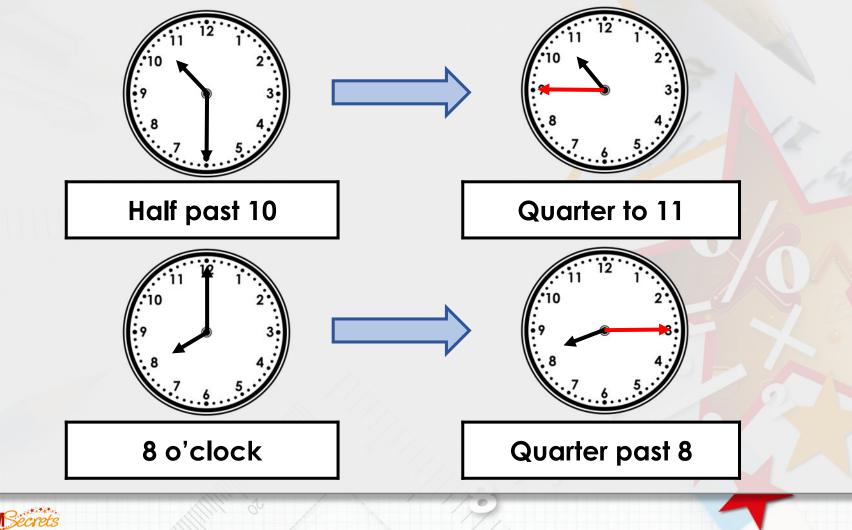

Draw where the minute hand will be in 15 minutes time (a quarter turn).

Draw where the minute hand will be in 15 minutes time (a quarter turn).

How many quarters of an hour are between 2 o'clock and half past 4?