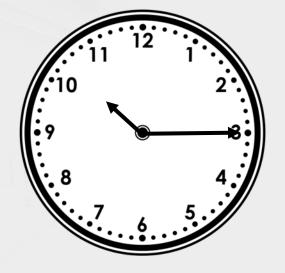

Draw the hands and write the answer.

Playtime is 15 minutes long. What time would it finish if it started at the time shown on the clock?

## Draw the hands and write the answer. Half past 10