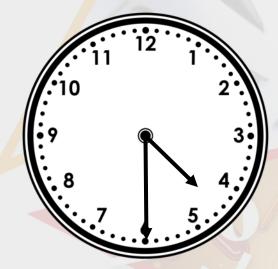

Draw where the minute hand will be in 15 minutes time (a quarter turn).

Draw where the minute hand will be in 15 minutes time (a quarter turn).

How many quarters of an hour are between 2 o'clock and half past 4?

How many quarters of an hour are between 2 o'clock and half past 4?

10 quarters of an hour

Is Mark right? How do you know?

Mark is trying to tell the time.

Is Mark right? How do you know? Mark is right because...