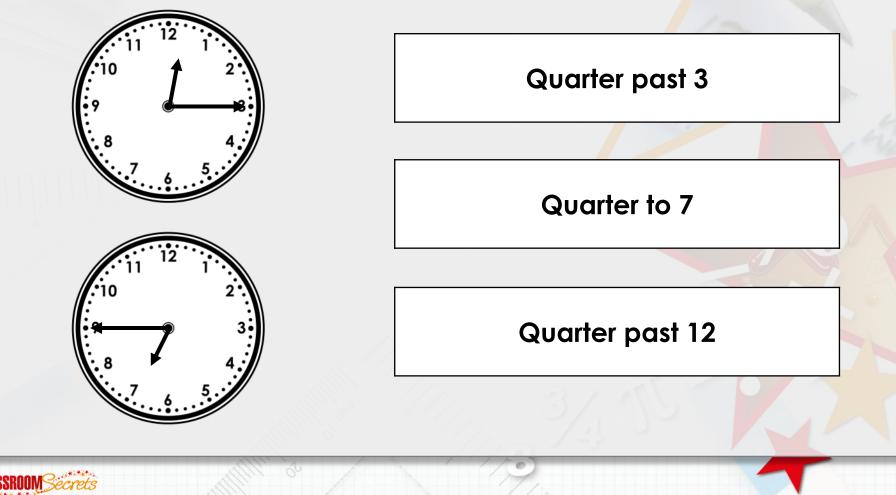

Draw the missing hands on the clock so that it shows the correct time written beneath it.

Draw a line to match the clocks to the correct written time.

Draw a line to match the clocks to the correct written time.