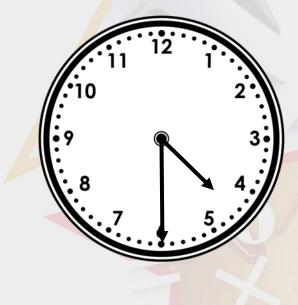

Draw where the minute hand will be in 15 minutes time (a quarter turn).

Draw where the minute hand will be in 15 minutes time (a quarter turn).

How many quarters of an hour are between 2 o'clock and half past 4?

How many quarters of an hour are between 2 o'clock and half past 4?

10 quarters of an hour

Is Mark right? How do you know?

Mark is trying to tell the time.

Is Mark right? How do you know? Mark is right because...