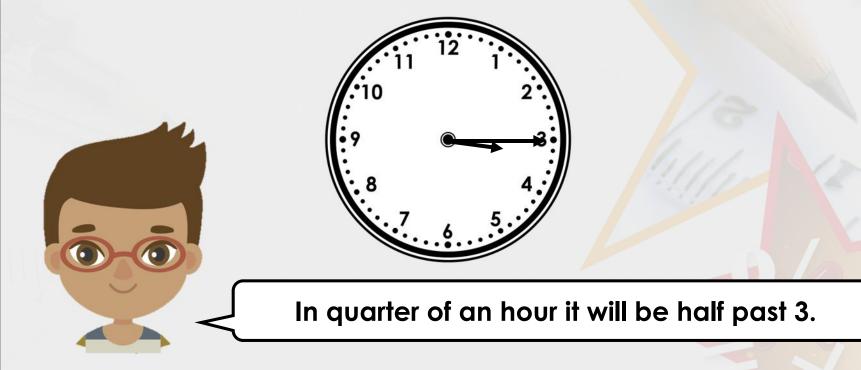

How many quarters of an hour are between 2 o'clock and half past 4?

10 quarters of an hour

Is Mark right? How do you know?

Mark is trying to tell the time.

Is Mark right? How do you know? Mark is right because...

Mark is trying to tell the time.

## Is Mark right? How do you know? Mark is right because the time shown on the clock is quarter past 3.

Playtime is 15 minutes long. What time would it finish if it started at the time shown on the clock?