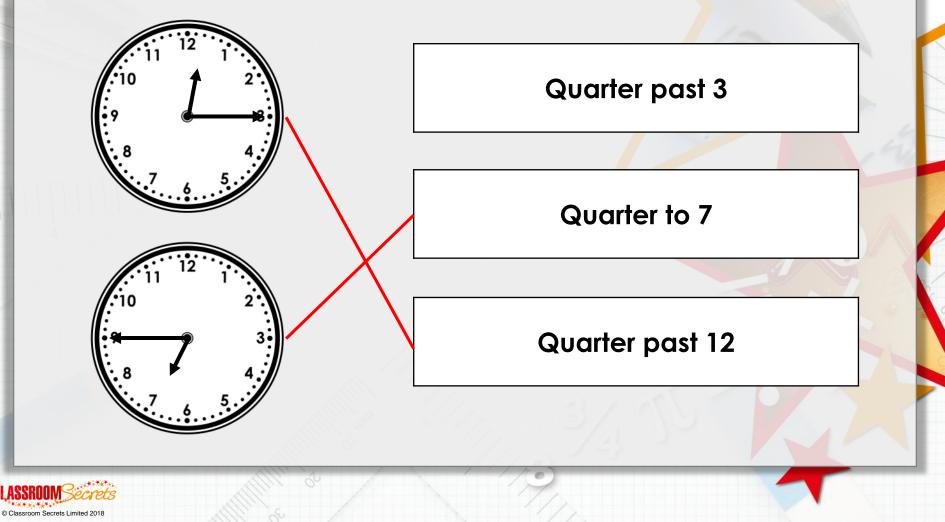

Draw the missing hands on the clock so that it shows the correct time written beneath it.

Draw a line to match the clocks to the correct written time.

Draw a line to match the clocks to the correct written time.