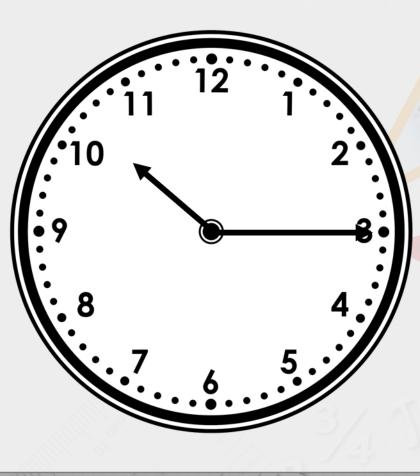

## **Introduction**

Use the position of the minute hand to help you label each clock.

o'clock

Write the time shown on this clock.

Write the time shown on this clock. Quarter past 10

Draw the missing hands on the clock so that it shows the correct time written beneath it.