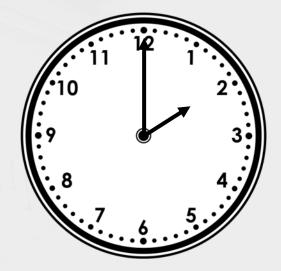

Mark is trying to tell the time.

## Is Mark right? How do you know? Mark is right because the time shown on the clock is quarter past 3.

Playtime is 15 minutes long. What time would it finish if it started at the time shown on the clock?