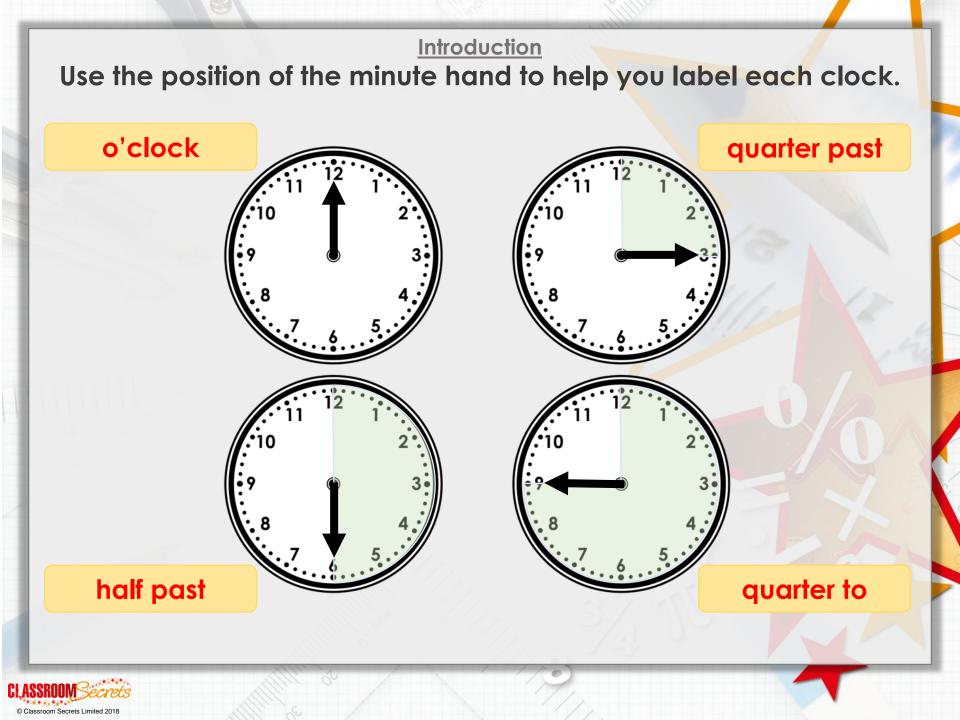

## **Introduction**

Use the position of the minute hand to help you label each clock.

o'clock

Write the time shown on this clock.

Write the time shown on this clock. Quarter past 10

Draw the missing hands on the clock so that it shows the correct time written beneath it.