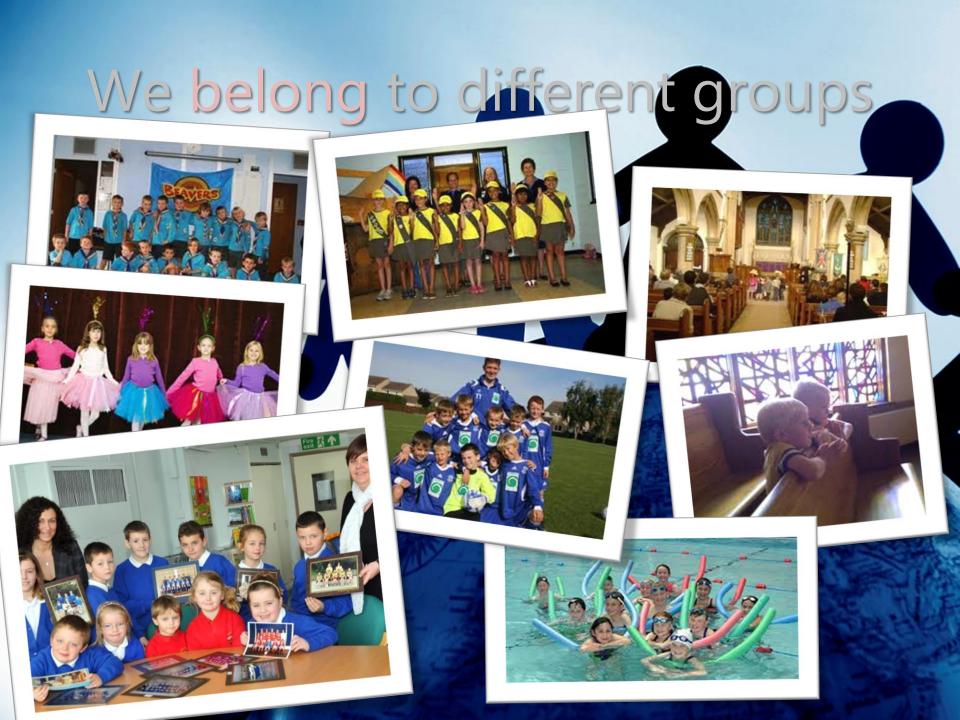

How does it feel to belong to the group?

What helps people feel like they belong?