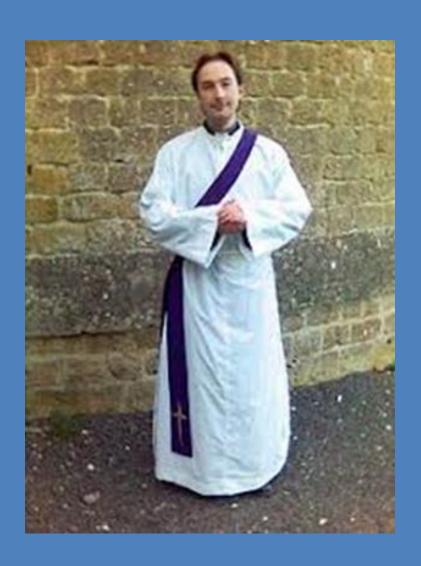

How does it feel to belong to the group?

What helps people feel like they belong?

# The church community is called: The Parish



It is made up of God's family

## Can you think of people who have special roles in the parish?

#### Parish Priest



The priest has many roles.
One of his role is to celebrate the mass.



#### Deacon



The deacons role is to assist the priest.



#### Altar Servers



Altar servers have many roles including fetching and carrying the offertory gifts and ringing the altar bell.

Can you think of any other roles of an altar server?

## Organist



The organist plays music during mass.



#### Reader



Readers have a very important role. They read scripture from the bible. During Holy Mass there are usually two readings. The first is take from the Old testament and the second is taken from the New Testament.

What is the reader standing behind?

### Eucharistic Minister





The Eucharistic Minister assists the priest with giving out communion.