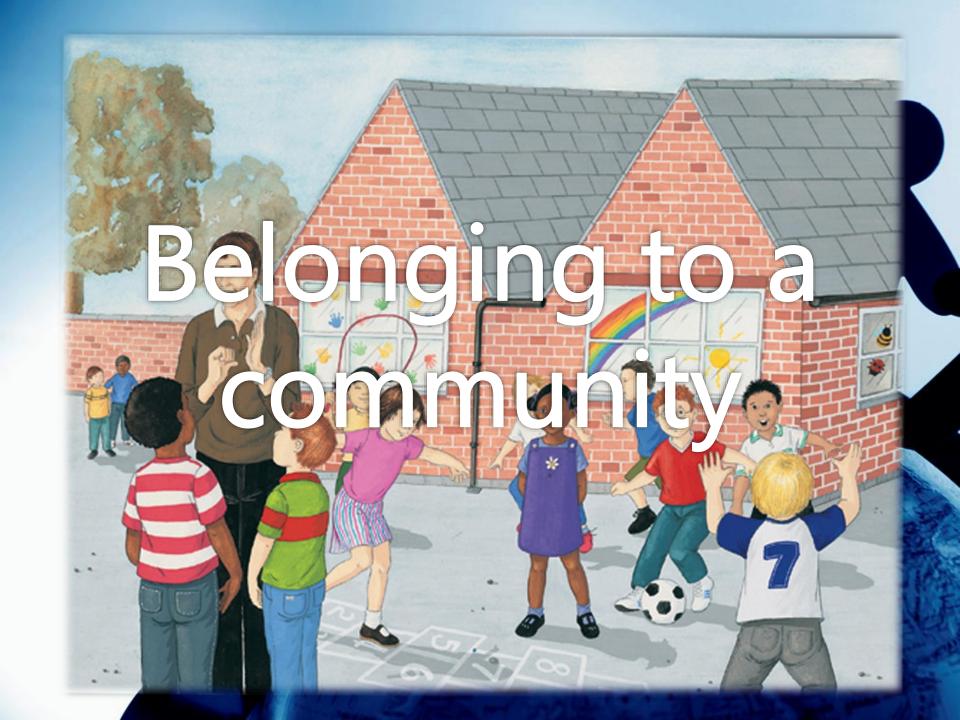

How does it feel to belong to the group?

What helps people feel like they belong?