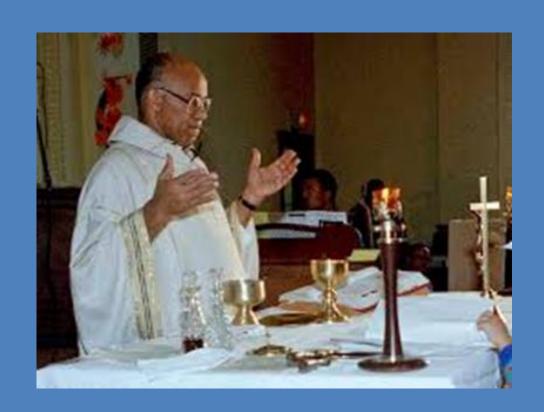

#### Parish Priest

The priest has many roles.
One of his role is to celebrate the mass.