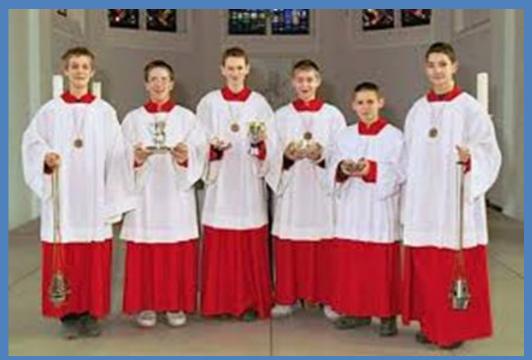

#### Altar Servers

Altar servers have many roles including fetching and carrying the offertory gifts and ringing the altar bell.

Can you think of any other roles of an altar server?