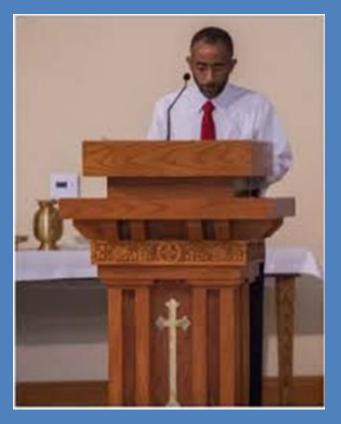

#### Reader

Readers have a very important role. They read scripture from the bible. During Holy Mass there are usually two readings. The first is take from the Old testament and the second is taken from the New Testament.

What is the reader standing behind?