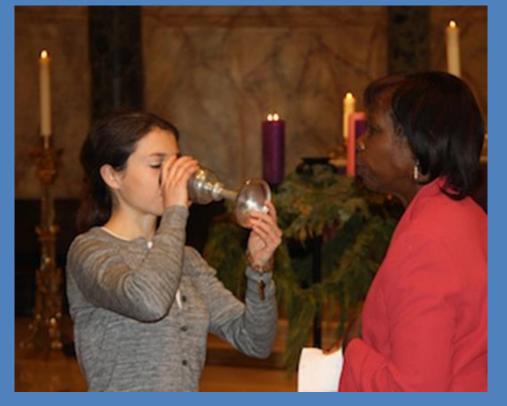

### Eucharistic Minister

The Eucharistic Minister assists the priest with giving out communion.