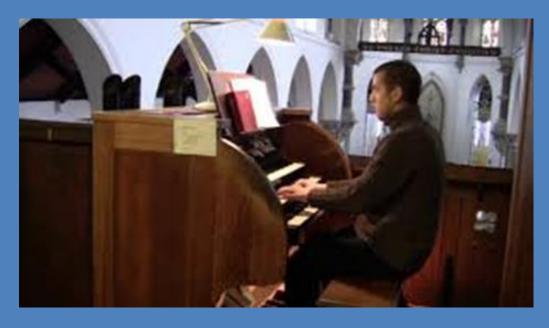

How does it feel to belong to the group?

What helps people feel like they belong?

# The church community is called: The Parish



It is made up of God's family

## Can you think of people who have special roles in the parish?

#### Parish Priest



The priest has many roles.
One of his role is to celebrate the mass.



#### Deacon



The deacons role is to assist the priest.



#### Altar Servers



Altar servers have many roles including fetching and carrying the offertory gifts and ringing the altar bell.

Can you think of any other roles of an altar server?

## Organist



The organist plays music during mass.



#### Reader



Readers have a very important role. They read scripture from the bible. During Holy Mass there are usually two readings. The first is take from the Old testament and the second is taken from the New Testament.

What is the reader standing behind?

### Eucharistic Minister





The Eucharistic Minister assists the priest with giving out communion.