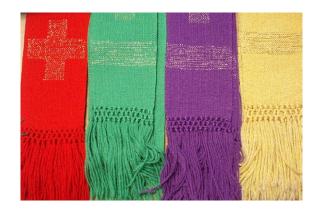

### These words will help:

| cross         | Advent wreath | Nativity set   | Bible |
|---------------|---------------|----------------|-------|
| Advent candle | chalice       | priest's stole | font  |