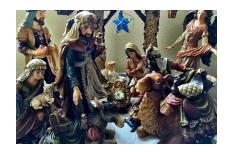

### These words will help:

| cross         | Advent wreath | Nativity set   | Bible |
|---------------|---------------|----------------|-------|
| Advent candle | chalice       | priest's stole | font  |