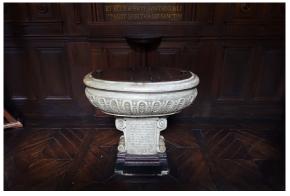

### These words will help:

| cross         | Advent wreath | Nativity set   | Bible |
|---------------|---------------|----------------|-------|
| Advent candle | chalice       | priest's stole | font  |