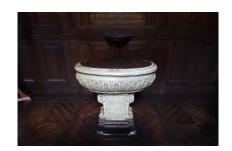

### These words will help:

| cross         | Advent wreath | Nativity set   | Bible |
|---------------|---------------|----------------|-------|
| Advent candle | chalice       | priest's stole | font  |