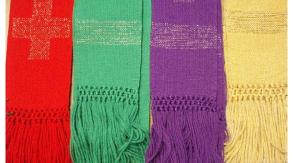

### These words will help:

| cross         | Advent wreath | Nativity set   | Bible |
|---------------|---------------|----------------|-------|
| Advent candle | chalice       | priest's stole | font  |