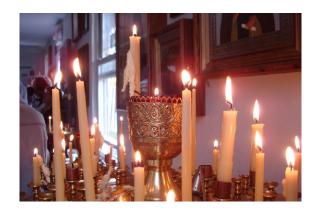

-------|--|--|--|
|       |  |  |  |
|       |  |  |  |

Facts:

Name: \_\_\_\_\_

Facts:

Name: \_\_\_\_

Facts:

Name:

Facts:







### These words will help:

| cross         | Advent wreath | Nativity set   | Bible |
|---------------|---------------|----------------|-------|
| Advent candle | chalice       | priest's stole | font  |



### **Christian Artefacts**

Match the correct word(s) to each artefact and add some more facts about it e.g. what it is, why it is important or what it is used for.



| Name:  |      |      |  |
|--------|------|------|--|
|        |      |      |  |
|        |      |      |  |
|        |      |      |  |
|        |      |      |  |
| Facts: |      |      |  |
|        | <br> | <br> |  |



| Name: |  |  |  |
|-------|--|--|--|
|       |  |  |  |





| Name: |  |  |
|-------|--|--|
|       |  |  |

| Facts: |  |  |  |
|--------|--|--|--|
|        |  |  |  |
|        |  |  |  |
|        |  |  |  |



| Name: |  |
|-------|--|
|       |  |

| Facts: |  |  |  |
|--------|--|--|--|
|        |  |  |  |
|        |  |  |  |
|        |  |  |  |





| Name: _ |  |  |  |
|---------|--|--|--|
|         |  |  |  |
|         |  |  |  |
| Facts:  |  |  |  |
|         |  |  |  |
|         |  |  |  |
|         |  |  |  |



| Name: _  |  |  |  |
|----------|--|--|--|
| Facts: _ |  |  |  |
|          |  |  |  |
|          |  |  |  |



Name: \_\_\_\_\_\_



Name: \_\_\_\_\_\_