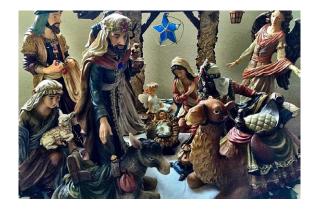

### These words will help:

| cross         | Advent wreath | Nativity set   | Bible |
|---------------|---------------|----------------|-------|
| Advent candle | chalice       | priest's stole | font  |