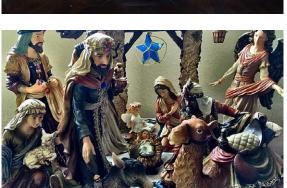

### These words will help:

| cross         | Advent wreath | Nativity set   | Bible |
|---------------|---------------|----------------|-------|
| Advent candle | chalice       | priest's stole | font  |