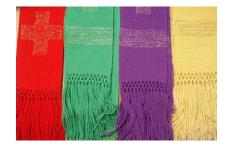

### These words will help:

| cross         | Advent wreath | Nativity set   | Bible |
|---------------|---------------|----------------|-------|
| Advent candle | chalice       | priest's stole | font  |