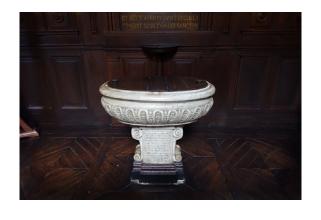

| chalice       | priest's stole | font  |



### **Christian Artefacts**

Match the correct word(s) to each artefact and add some more facts about it e.g. what it is, why it is important or what it is used for.



| Name:  |      |      |  |
|--------|------|------|--|
|        |      |      |  |
|        |      |      |  |
|        |      |      |  |
|        |      |      |  |
| Facts: |      |      |  |
|        | <br> | <br> |  |



| Name: |  |  |  |
|-------|--|--|--|
|       |  |  |  |





| Name: |  |  |
|-------|--|--|
|       |  |  |

| Facts: |  |  |  |
|--------|--|--|--|
|        |  |  |  |
|        |  |  |  |
|        |  |  |  |



| Name: |  |
|-------|--|
|       |  |

| Facts: |  |  |  |
|--------|--|--|--|
|        |  |  |  |
|        |  |  |  |
|        |  |  |  |





| Name: _ |  |  |  |
|---------|--|--|--|
|         |  |  |  |
|         |  |  |  |
| Facts:  |  |  |  |
|         |  |  |  |
|         |  |  |  |
|         |  |  |  |



| Name: _  |  |  |  |
|----------|--|--|--|
| Facts: _ |  |  |  |
|          |  |  |  |
|          |  |  |  |



Name: \_\_\_\_\_\_



Name: \_\_\_\_\_\_