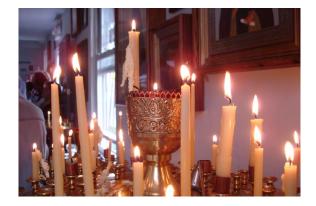

### These words will help:

| cross         | Advent wreath | Nativity set   | Bible |
|---------------|---------------|----------------|-------|
| Advent candle | chalice       | priest's stole | font  |