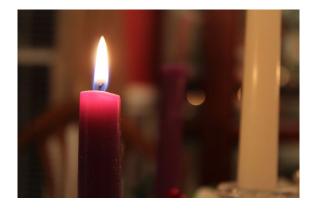

### These words will help:

| cross         | Advent wreath | Nativity set   | Bible |
|---------------|---------------|----------------|-------|
| Advent candle | chalice       | priest's stole | font  |