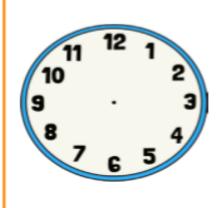

## Section 4

Draw the hands on the clock to show this time:

Quarter past 7

## Section 4 Sec

Draw the hands on the clock to show this time:

Quarter past 7