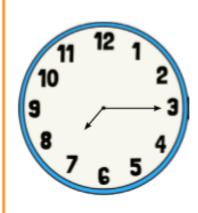

## Section 4

Draw the hands on the clock to show this time:

Quarter past 7

## Section 4 Sec

Draw the hands on the clock to show this time:

Quarter past 7