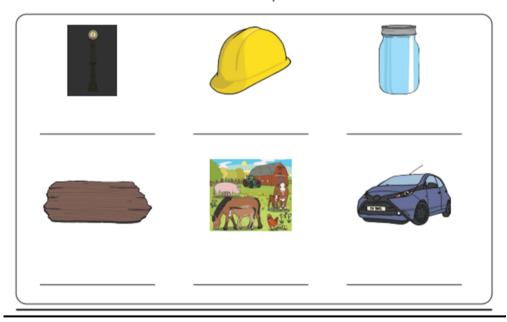

## 'ar' Spelling Activity

1. Trace over 'ar'.

ar ar

2. Just add 'ar'.

3. Write the correct 'ar' words under the pictures.

#### Put in the missing words.

| I sent a birthday         | to my friend. |
|---------------------------|---------------|
| My mum and dad have had a | new blue      |
| My dog started to         |               |