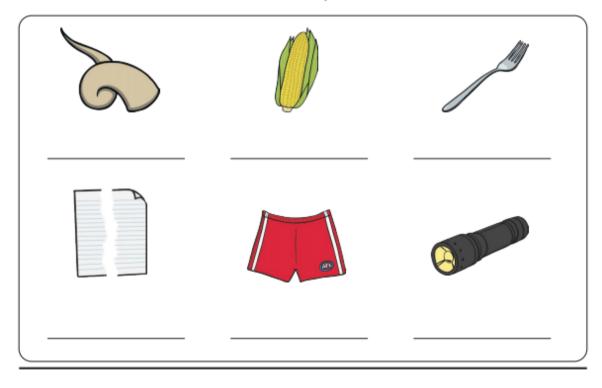

# 'or' Spelling Activity

1. Trace over 'or'.

2. Just add 'or'.

3. Write the correct 'or' words under the pictures.

| Put in the missing words.   |                   |
|-----------------------------|-------------------|
| I my paper in half.         |                   |
| The light from my           | _was very bright. |
| I played football in my red | ·                 |