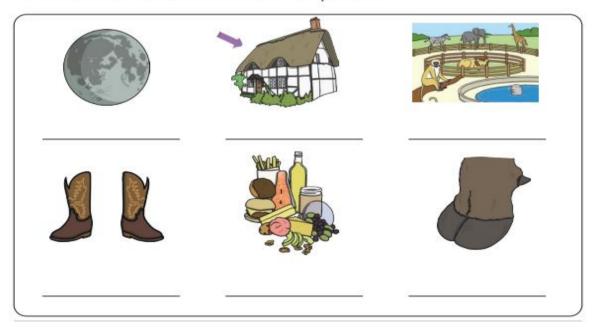

## 'oo' Spelling Activity

1. Trace over 'oo'.

2. Just add 'oo'.

3. Write the correct 'oo' words under the pictures.

Put in the missing words.

Yesterday I went to the \_\_\_\_\_. We took lots of \_\_\_\_\_\_.