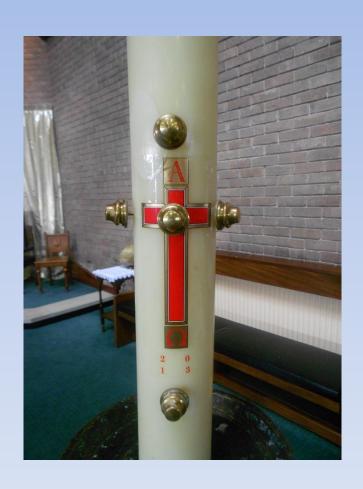

#### The Cross

The Cross reminds us that Jesus died on the Cross. It is red to remind us of his blood.

### The 5 studs

There are 5 studs to remind us of the 5 wounds that Jesus had.

### Alpha and Omega

These are the first and last letters of the Greek alphabet. They are there to remind us that God is beyond time, the beginning and the end.