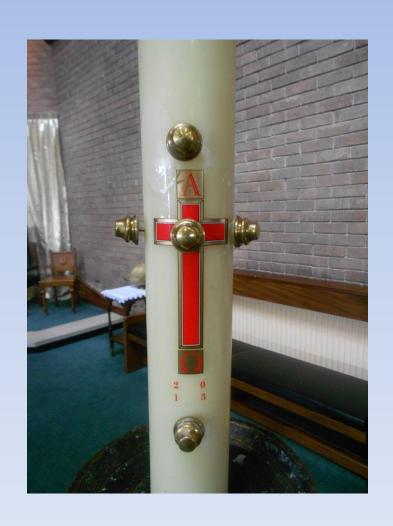

#### The Cross

The Cross reminds us that Jesus died on the Cross. It is red to remind us of his blood.

### The 5 studs

There are 5 studs to remind us of the 5 wounds that Jesus had.

### Alpha and Omega

These are the first and last letters of the Greek alphabet. They are there to remind us that God is beyond time, the beginning and the end.