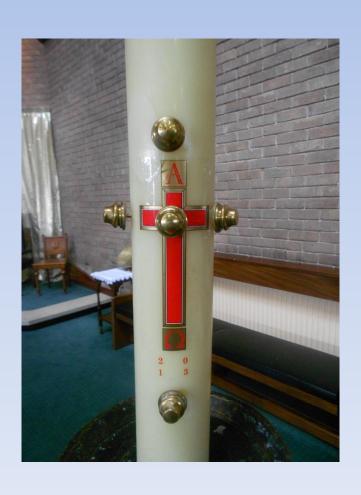

# Pascal Candle

You will find the Pascal candle in church.

Today we are going to think about the Candle and what the symbols mean.

#### The Cross

The Cross reminds us that Jesus died on the Cross. It is red to remind us of his blood.

### The 5 studs

There are 5 studs to remind us of the 5 wounds that Jesus had.

### Alpha and Omega

These are the first and last letters of the Greek alphabet. They are there to remind us that God is beyond time, the beginning and the end.

### The Candle

The candle reminds us that Jesus is the light of the world.