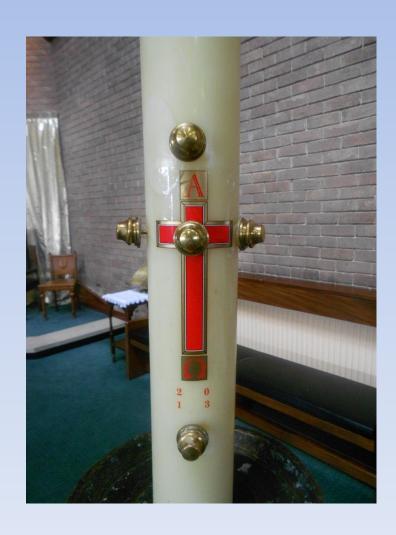

#### The Cross

The Cross reminds us that Jesus died on the Cross. It is red to remind us of his blood.

### The 5 studs

There are 5 studs to remind us of the 5 wounds that Jesus had.

### Alpha and Omega

These are the first and last letters of the Greek alphabet. They are there to remind us that God is beyond time, the beginning and the end.