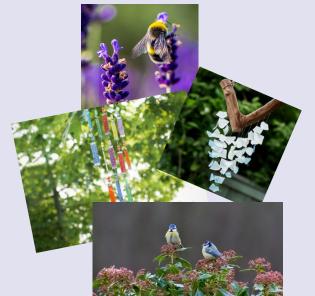

What we would like to see in your prayer garden design.....

A statue of our school saint - Mary.

A Cross

Somewhere to display a quote from the bible or an inspirational quote.

A reflection point.

A place to share our prayer intentions.

## What can you hear?



## What would be in your perfect Prayer Garden?

Close your eyes and think about .....





## What can you touch?



What can you see?



|    |  |  |  |        |  |  | 9   | de Ai        |  | 0) |  |
|----|--|--|--|--------|--|--|-----|--------------|--|----|--|
|    |  |  |  | 5 - 10 |  |  |     | 3) 3).<br>3) |  |    |  |
|    |  |  |  |        |  |  |     |              |  |    |  |
|    |  |  |  |        |  |  |     |              |  |    |  |
|    |  |  |  | -      |  |  |     |              |  |    |  |
|    |  |  |  |        |  |  |     | 5 45         |  |    |  |
|    |  |  |  |        |  |  | fs. | 13 II        |  |    |  |
| 1: |  |  |  |        |  |  | -0. |              |  |    |  |
|    |  |  |  |        |  |  |     |              |  |    |  |
|    |  |  |  |        |  |