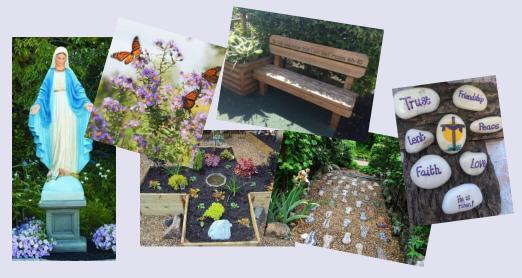

What we would like to see in your prayer garden design.....

A statue of our school saint - Mary.

A Cross

Somewhere to display a quote from the bible or an inspirational quote.

A reflection point.

A place to share our prayer intentions.