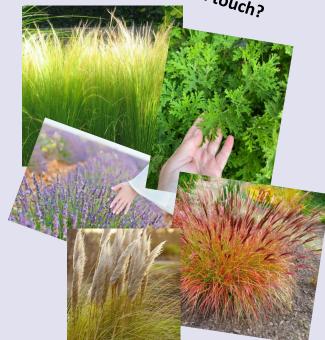

## What can you touch?

What can you see?

|    |  |  |  |        |  |  | 9   | de Ai        |  | 0) |  |
|----|--|--|--|--------|--|--|-----|--------------|--|----|--|
|    |  |  |  | 5 - 10 |  |  |     | 3) 3).<br>3) |  |    |  |
|    |  |  |  |        |  |  |     |              |  |    |  |
|    |  |  |  |        |  |  |     |              |  |    |  |
|    |  |  |  | -      |  |  |     |              |  |    |  |
|    |  |  |  |        |  |  |     | 5 45         |  |    |  |
|    |  |  |  |        |  |  | fs. | 13 II        |  |    |  |
| 1: |  |  |  |        |  |  | -0. |              |  |    |  |
|    |  |  |  |        |  |  |     |              |  |    |  |
|    |  |  |  |        |  |  |     |              |  |    |  |
|    |  |  |  |        |  |  |     |              |  |    |  |